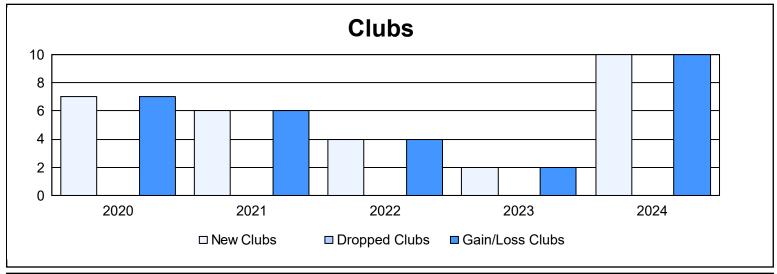

District 404 A4 As of June 2024 Cumulative

| Year      | New<br>Clubs | Dropped<br>Clubs | Gain/<br>Loss<br>Clubs | New<br>Members | Charter<br>Members | Reinstate<br>Members | Transfer<br>Members | Total<br>Member<br>Added | Total<br>Members<br>Dropped | Gain/<br>Loss<br>Members |
|-----------|--------------|------------------|------------------------|----------------|--------------------|----------------------|---------------------|--------------------------|-----------------------------|--------------------------|
| 2019-2020 | 7            | 0                | 7                      | 122            | 175                | 13                   | 1                   | 311                      | 210                         | 101                      |
| 2020-2021 | 6            | 0                | 6                      | 232            | 133                | 6                    | 10                  | 381                      | 197                         | 184                      |
| 2021-2022 | 4            | 0                | 4                      | 206            | 87                 | 14                   | 5                   | 312                      | 288                         | 24                       |
| 2022-2023 | 2            | 0                | 2                      | 125            | 62                 | 9                    | 3                   | 199                      | 217                         | -18                      |
| 2023-2024 | 10           | 0                | 10                     | 246            | 220                | 33                   | 28                  | 527                      | 335                         | 192                      |
| Average   | 6            | 0                | 6                      | 186            | 135                | 15                   | 9                   | 346                      | 249                         | 97                       |