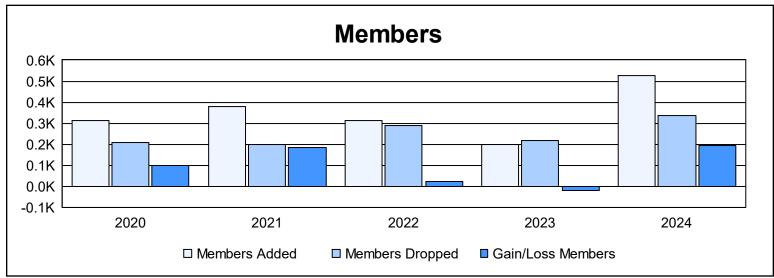

District 404 A4 As of June 2024 Cumulative

| Year      | New<br>Clubs | Dropped<br>Clubs | Gain/<br>Loss<br>Clubs | New<br>Members | Charter<br>Members | Reinstate<br>Members | Transfer<br>Members | Total<br>Member<br>Added | Total<br>Members<br>Dropped | Gain/<br>Loss<br>Members |
|-----------|--------------|------------------|------------------------|----------------|--------------------|----------------------|---------------------|--------------------------|-----------------------------|--------------------------|
| 2019-2020 | 7            | 0                | 7                      | 122            | 175                | 13                   | 1                   | 311                      | 210                         | 101                      |
| 2020-2021 | 6            | 0                | 6                      | 232            | 133                | 6                    | 10                  | 381                      | 197                         | 184                      |
| 2021-2022 | 4            | 0                | 4                      | 206            | 87                 | 14                   | 5                   | 312                      | 288                         | 24                       |
| 2022-2023 | 2            | 0                | 2                      | 125            | 62                 | 9                    | 3                   | 199                      | 217                         | -18                      |
| 2023-2024 | 10           | 0                | 10                     | 246            | 220                | 33                   | 28                  | 527                      | 335                         | 192                      |
| Average   | 6            | 0                | 6                      | 186            | 135                | 15                   | 9                   | 346                      | 249                         | 97                       |